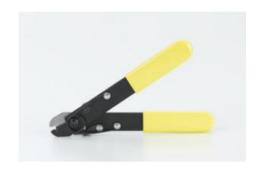

## **LEYBOLD®**

## Equipement pour l'enseignement expérimental, scientifique et technique

Date d'édition : 16.09.2025

Ref: 4746421

Dénudeuse, réglable



Before the fibre can be used it has to be prepared in such a way that the input as well as output faces are perpendicular as well as of best optical quality. This is achieved by using a fibre cleaver and breaker. To do so first of all the plastic coating has to be removed by means of the so called Miller?s pliers. The pliers have to be adjusted in such a way that the closed pliers do not scratch the glass of the fibre by removing the plastic cover. This is be done by adjusting the diameter set screw.